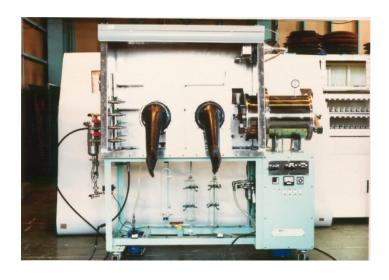

## [External Appearance]

## [Outline]

This equipment, a glove box, enables a user to work in an ultraclean environment of several inert gases. It is equipped with a gas circulation refining device (deoxygenation and dehydration) to keep the chamber's inert gas environment dry.

## [Features]

- 1) The front face of the equipment is made from a transparent acrylic plate that provides a wide angle visual field.
- 2) The chamber pressure is controlled automatically.
- 3) A user can build several devices in the wide chamber easily.