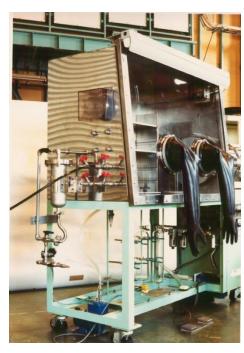

## [External Appearance]

## [Outline]

This equipment, a glove box, enables a user to work in an ultraclean environment of several inert gases. It is equipped with a gas circulation refining device (deoxygenation and dehydration) to keep the chamber's inert gas environment dry.

## [Features]

- 1) The front face of the equipment is made from a transparent acrylic plate that provides a wide angle visual field.
- 2) The chamber pressure is controlled automatically.
- 3) A user can build several devices in the wide chamber easily.